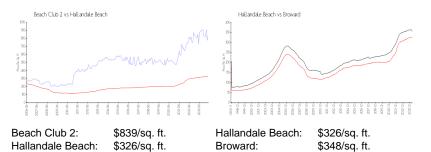

### **Inventory for Sale**

| Beach Club 2     | 5% |
|------------------|----|
| Hallandale Beach | 4% |
| Broward          | 3% |

## Avg. Time to Close Over Last 12 Months

| Beach Club 2     | 108 days |
|------------------|----------|
| Hallandale Beach | 76 days  |
| Broward          | 67 days  |

Built in 2006 - 483 units - 51 floors