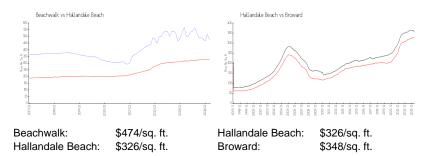

#### **Inventory for Sale**

| Beachwalk        | 11% |
|------------------|-----|
| Hallandale Beach | 4%  |
| Broward          | 3%  |