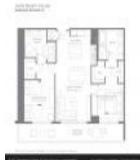

# **Unit Information**

| MLS Number:<br>Status: | A11087554<br>Active    |
|------------------------|------------------------|
| Size:                  | 1,055 Sq ft.           |
| Bedrooms:              | 2                      |
| Full Bathrooms:        | 2                      |
| Half Bathrooms:        |                        |
| Parking Spaces:        | 1 Space, Valet Parking |
| View:                  |                        |
| List Price:            | \$810,000              |
| List PPSF:             | \$768                  |
| Valuated Price:        | \$843,000              |
| Valuated PPSF:         | \$799                  |