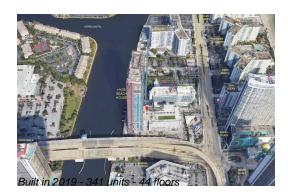

# Unit R3307 - Hyde Beach House

R3307 - 4010 S Ocean Dr, Hollywood Beach, FL, Broward 33019

#### **Building Information**

| Number of units:                         | 341 |
|------------------------------------------|-----|
| Number of active listings for rent:      | 0   |
| Number of active listings for sale:      | 76  |
| Building inventory for sale:             | 22% |
| Number of sales over the last 12 months: | 34  |
| Number of sales over the last 6 months:  | 11  |
| Number of sales over the last 3 months:  | 5   |