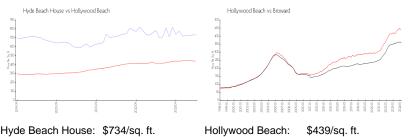

#### **Market Information**

| Hyde Beach House: | \$734/sq. ft. | Hollywood Beach: | \$439/sq. ft. |
|-------------------|---------------|------------------|---------------|
| Hollywood Beach:  | \$439/sq. ft. | Broward:         | \$349/sq. ft. |