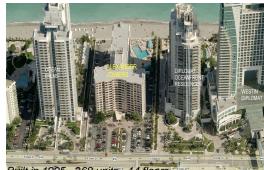

# Unit 1215 - Alexander

1215 - 3505 S Ocean Dr, Hollywood Beach, FL, Broward 33019

## Avg. Time to Close Over Last 12 Months

| Alexander       | 88 days |
|-----------------|---------|
| Hollywood Beach | 85 days |
| Broward         | 66 days |

Built in 1995 - 268 units - 14 floor