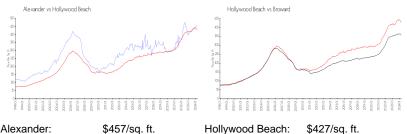

#### **Market Information**

| Alexander.       | 5457/SQ. II.  | Hollywood Beach. | φ4∠7/sq. π.   |
|------------------|---------------|------------------|---------------|
| Hollywood Beach: | \$427/sq. ft. | Broward:         | \$348/sq. ft. |