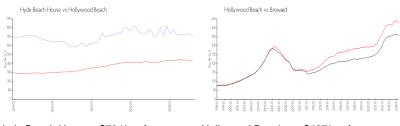

## **Market Information**

Hyde Beach House: \$704/sq. ft. Hollywood Beach: \$427/sq. ft. Hollywood Beach: \$427/sq. ft. Broward: \$348/sq. ft.