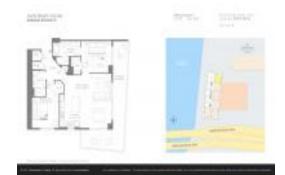

# Unit R401 - Hyde Beach House

R401 - 4010 S Ocean Dr, Hollywood Beach, FL, Broward 33019

#### **Unit Information**

 MLS Number:
 A11127227

 Status:
 Active

 Size:
 1,075 Sq ft.

Bedrooms: 2 Full Bathrooms: 2 Half Bathrooms:

Parking Spaces: Valet Parking

View: Canal, Ocean View, Tennis Court View