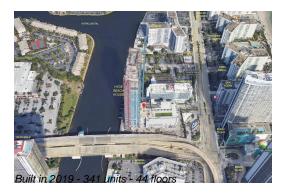

#### **Building Information**

Number of units: 341
Number of active listings for rent: 0
Number of active listings for sale: 76
Building inventory for sale: 22%
Number of sales over the last 12 months: 33
Number of sales over the last 6 months: 11
Number of sales over the last 3 months: 5

#### **Building Association Information**

Hyde Beach House Address: 4010 S Ocean Dr, Hollywood, FL 33019 Phone: +1 786-522-3800