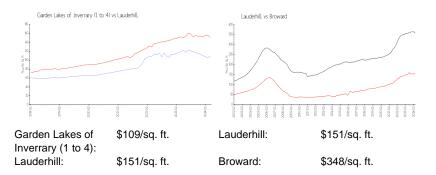

## Inventory for Sale

| Garden Lakes of Inverrary (1 to 4) | 8% |
|------------------------------------|----|
| Lauderhill                         | 4% |
| Broward                            | 3% |

# Avg. Time to Close Over Last 12 Months

| Garden Lakes of Inverrary (1 to 4) | 118 days |
|------------------------------------|----------|
| Lauderhill                         | 75 days  |
| Broward                            | 67 days  |