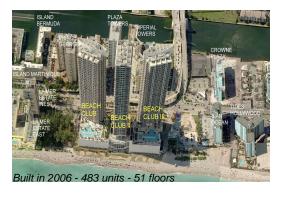

#### **Building Information**

Number of units: 483
Number of active listings for rent: 125
Number of active listings for sale: 23
Building inventory for sale: 4%
Number of sales over the last 12 months: 15
Number of sales over the last 6 months: 8
Number of sales over the last 3 months: 6

### **Building Association Information**

Beach Club 2 Condominium association (954) 457-4622