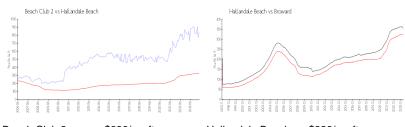

## **Market Information**

Beach Club 2: \$839/sq. ft. Hallandale Beach: \$326/sq. ft. Hallandale Beach: \$326/sq. ft. Broward: \$348/sq. ft.