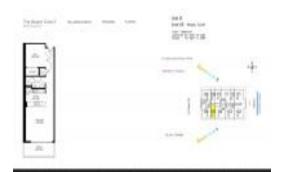

# Unit 1505 - Beach Club 2

1505 - 1830 S Ocean Dr, Hallandale Beach, FL, Broward 33009

#### **Unit Information**

 MLS Number:
 A11165500

 Status:
 Active

 Size:
 811 Sq ft.

 Bedrooms:
 1

Full Bathrooms:

Half Bathrooms: Parking Spaces:

View: Ocean View, Direct Ocean

 Rental Price:
 \$3,400

 List PPSF:
 \$4

 Valuated Price:
 \$544,000

 Valuated PPSF:
 \$671

The above valuated price is a baseline figure that does not take into account any specific renovation, upgrade, split, merge, or deterioration of the unit.