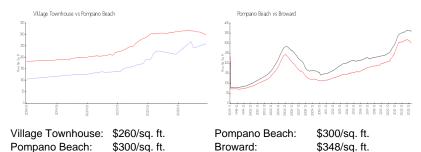

### **Inventory for Sale**

Village Townhouse 2%
Pompano Beach 3%
Broward 3%

## Avg. Time to Close Over Last 12 Months

Village Townhouse 48 days Pompano Beach 72 days Broward 66 days