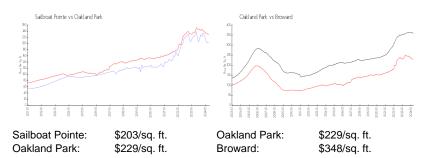

t 12 months: | 18  |
| Number of sales over the last 6 months:  | 7   |
| Number of sales over the last 3 months:  | 4   |

# **Building Association Information**

Sailboat Pointe Condominium Association Inc 2325 NW 33rd St, Oakland Park, FL 33309 (954) 677-9489

# **Recent Sales**

| Unit # | Size        | Closing Date | Sale Price | PPSF  |
|--------|-------------|--------------|------------|-------|
| 1504   | 1,256 sq ft | Mar 2024     | \$200,000  | \$159 |
| 1412   | 1,241 sq ft | Mar 2024     | \$285,000  | \$230 |
| 1508   | 1,256 sq ft | Feb 2024     | \$280,000  | \$223 |
| 1107   | 1,241 sq ft | Feb 2024     | \$251,500  | \$203 |
| 1410   | 1,256 sq ft | Jan 2024     | \$295,000  | \$235 |
| 2415   | 834 sq ft   | Jan 2024     | \$210,000  | \$252 |

## **Market Information**



#### **Inventory for Sale**

| Sailboat Pointe | 5% |
|-----------------|----|
| Oakland Park    | 4% |
| Broward         | 3% |







# Avg. Time to Close Over Last 12 Months

| Sailboat Pointe | 48 days |
|-----------------|---------|
| Oakland Park    | 45 days |
| Broward         | 66 days |