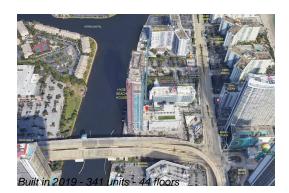

# Unit R1405 - Hyde Beach House

R1405 - 4010 S Ocean Dr, Hollywood Beach, FL, Broward 33019

#### **Building Information**

| Number of units:                         | 341 |
|------------------------------------------|-----|
| Number of active listings for rent:      | 0   |
| Number of active listings for sale:      | 76  |
| Building inventory for sale:             | 22% |
| Number of sales over the last 12 months: | 32  |
| Number of sales over the last 6 months:  | 10  |
| Number of sales over the last 3 months:  | 5   |
|                                          |     |