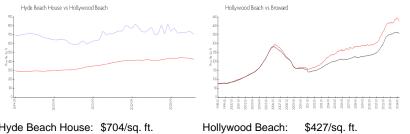

#### **Market Information**

| Hyde Beach House: | \$704/sq. ft. | Hollywood Beach: | \$427/sq. ft. |
|-------------------|---------------|------------------|---------------|
| Hollywood Beach:  | \$427/sq. ft. | Broward:         | \$348/sq. ft. |