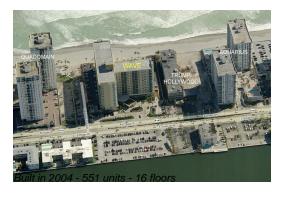

## **Building Information**

Number of units: 551
Number of active listings for rent: 49
Number of active listings for sale: 19
Building inventory for sale: 3%
Number of sales over the last 12 months: 14
Number of sales over the last 6 months: 6
Number of sales over the last 3 months: 4