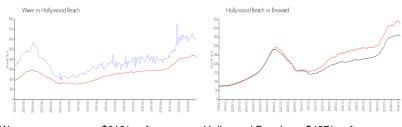

## **Market Information**

Wave: \$619/sq. ft. Hollywood Beach: \$427/sq. ft. Hollywood Beach: \$427/sq. ft. Broward: \$348/sq. ft.