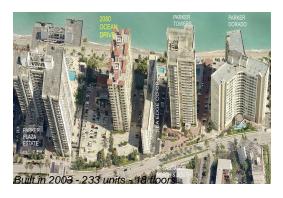

Number of units: 233
Number of active listings for rent: 21
Number of active listings for sale: 7
Building inventory for sale: 3%
Number of sales over the last 12 months: 8
Number of sales over the last 6 months: 2
Number of sales over the last 3 months: 0