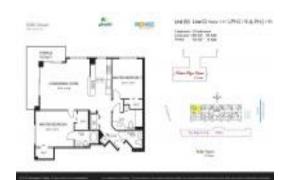

## Unit 1702 - 2080 Ocean Drive

1702 - 2080 S Ocean Dr, Hallandale Beach, FL, Broward 33009

#### **Unit Information**

 MLS Number:
 A11200676

 Status:
 Active

 Size:
 1,220 Sq ft.

Bedrooms: 2
Full Bathrooms: 2
Half Bathrooms: 1

Parking Spaces: Assigned Parking, Guest Parking, Valet

Parking

View: Intracoastal View, Ocean View, Pool Area

View

 Rental Price:
 \$5,000

 List PPSF:
 \$4

 Valuated Price:
 \$791,000

 Valuated PPSF:
 \$531

The above valuated price is a baseline figure that does not take into account any specific renovation, upgrade, split, merge, or deterioration of the unit.