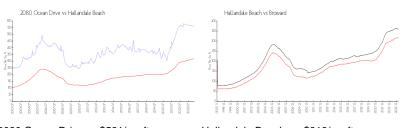

# **Market Information**

2080 Ocean Drive: \$561/sq. ft. Hallandale Beach: \$319/sq. ft. Broward: \$349/sq. ft.