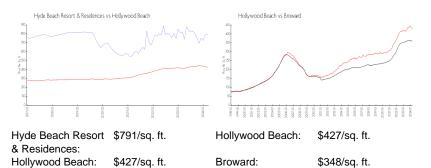

#### **Inventory for Sale**

| Hyde Beach Resort & Residences | 19% |
|--------------------------------|-----|
| Hollywood Beach                | 5%  |
| Broward                        | 3%  |

# Avg. Time to Close Over Last 12 Months

| Hyde Beach Resort & Residences | 198 days |
|--------------------------------|----------|
| Hollywood Beach                | 85 days  |
| Broward                        | 67 days  |