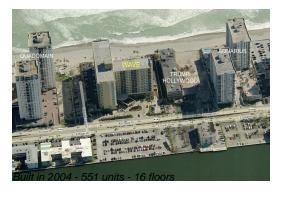

### **Building Information**

Number of units: 551
Number of active listings for rent: 49
Number of active listings for sale: 19
Building inventory for sale: 3%
Number of sales over the last 12 months: 15
Number of sales over the last 6 months: 6
Number of sales over the last 3 months: 4