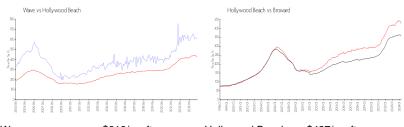

# **Market Information**

Wave: \$619/sq. ft. Hollywood Beach: \$427/sq. ft. Hollywood Beach: \$427/sq. ft. Broward: \$348/sq. ft.