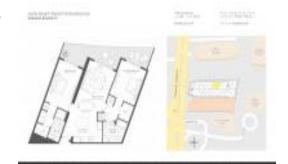

#### **Unit Information**

 MLS Number:
 A11226727

 Status:
 Active

 Size:
 1,129 Sq ft.

Bedrooms: 2 Full Bathrooms: 2

Half Bathrooms: Parking Spaces:

View:

 Rental Price:
 \$8,950

 List PPSF:
 \$8

 Valuated Price:
 \$793,000

 Valuated PPSF:
 \$702

The above valuated price is a baseline figure that does not take into account any specific renovation, upgrade, split, merge, or deterioration of the unit.