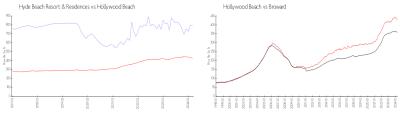

# **Market Information**

Hyde Beach Resort \$791/sq. ft.

& Residences:

Hollywood Beach: \$427/sq. ft.

Hollywood Beach: \$427/sq. ft.

Broward: \$348/sq. ft.