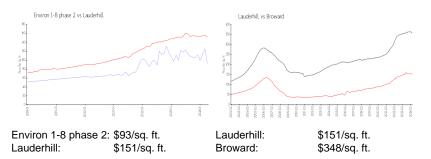

### **Inventory for Sale**

| Environ 1-8 phase 2 | 5% |
|---------------------|----|
| Lauderhill          | 4% |
| Broward             | 3% |