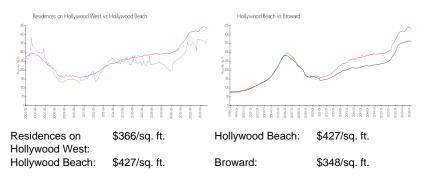

#### **Inventory for Sale**

| Residences on Hollywood West | 5% |
|------------------------------|----|
| Hollywood Beach              | 5% |
| Broward                      | 3% |