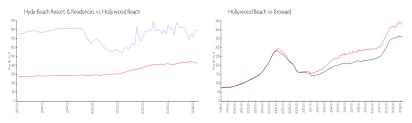

### **Market Information**

Hyde Beach Resort \$791/sq. ft.

& Residences:

Hollywood Beach: \$427/sq. ft.

Hollywood Beach: \$427/sq. ft.

Broward: \$348/sq. ft.

#### **Inventory for Sale**

Hyde Beach Resort & Residences19%Hollywood Beach5%Broward3%

## Avg. Time to Close Over Last 12 Months

Hyde Beach Resort & Residences 193 days
Hollywood Beach 85 days
Broward 66 days