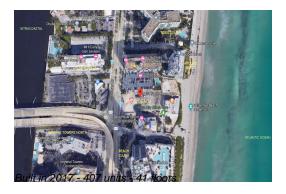

# Unit 3811 - Hyde Beach Resort & Residences

3811 - 4111 S Ocean Dr, Hollywood Beach, FL, Broward 33019

### **Building Information**

Valuated PPSF:

Number of units: 407
Number of active listings for rent: 0
Number of active listings for sale: 78
Building inventory for sale: 19%
Number of sales over the last 12 months: 36
Number of sales over the last 6 months: 17
Number of sales over the last 3 months: 7