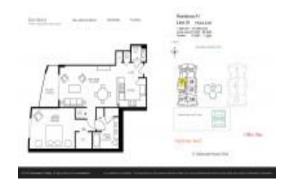

# Unit 2301W - Duo Condo West

2301W - 1745 Hallandale Beach Blvd, Hallandale Beach, FL, Broward 33009

#### **Unit Information**

 MLS Number:
 A11254202

 Status:
 Active

 Size:
 915 Sq ft.

 Bedrooms:
 1

Full Bathrooms:
Half Bathrooms:

Parking Spaces: 1 Space, Assigned Parking, Valet Parking

 View:
 \$339,000