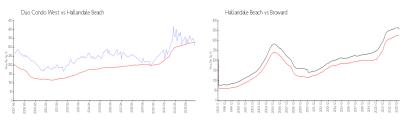

#### **Market Information**

Duo Condo West: \$309/sq. ft. Hallandale Beach: \$326/sq. ft. Hallandale Beach: \$326/sq. ft. Broward: \$348/sq. ft.