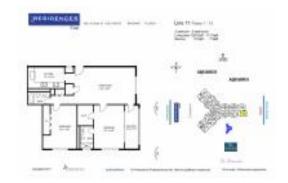

# **Unit 1511 - Residences on Hollywood East**

1511 - 3001 S Ocean Dr, Hollywood Beach, FL, Broward 33019

Number of units: 359
Number of active listings for rent: 33
Number of active listings for sale: 14
Building inventory for sale: 3%
Number of sales over the last 12 months: 12
Number of sales over the last 6 months: 7
Number of sales over the last 3 months: 4