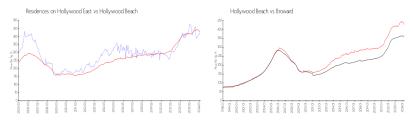

#### **Unit Information**

MLS Number: A11255453
Status: Pending
Size: 1,208 Sq ft.

Bedrooms: 2 Full Bathrooms: 2 Half Bathrooms: 1

Parking Spaces: 1 Space, Assigned Parking, Valet Parking

 View:
 \$695,000

 List PPSF:
 \$575

 Valuated Price:
 \$577,000

Valuated Price: \$507,000
Valuated PPSF: \$420

The above valuated price is a baseline figure that does not take into account any specific renovation, upgrade, split, merge, or deterioration of the unit.