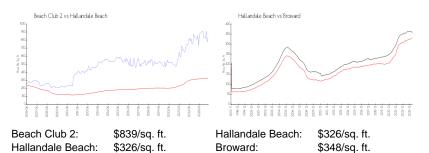

#### **Inventory for Sale**

| Beach Club 2     | 5% |
|------------------|----|
| Hallandale Beach | 4% |
| Broward          | 3% |

## Avg. Time to Close Over Last 12 Months

| Beach Club 2     | 108 days |
|------------------|----------|
| Hallandale Beach | 75 days  |
| Broward          | 66 days  |

Built in 2006 - 483 units - 51 floors