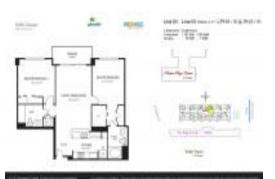

#### **Unit Information**

| MLS Number:     | A11266808                     |
|-----------------|-------------------------------|
| Status:         | Active                        |
| Size:           | 1,000 Sq ft.                  |
| Bedrooms:       | 2                             |
| Full Bathrooms: | 2                             |
| Half Bathrooms: |                               |
| Parking Spaces: | 1 Space                       |
| View:           | Intracoastal View, Ocean View |
| Rental Price:   | \$5,000                       |
| List PPSF:      | \$5                           |
| Valuated Price: | \$722,000                     |
| Valuated PPSF:  | \$621                         |