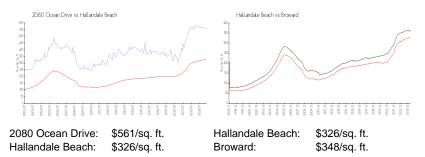

## Market Information

| 2080 Ocean Drive | 3% |
|------------------|----|
| Hallandale Beach | 4% |
| Broward          | 3% |

## Avg. Time to Close Over Last 12 Months

| 2080 Ocean Drive | 123 days |
|------------------|----------|
| Hallandale Beach | 76 days  |
| Broward          | 67 days  |