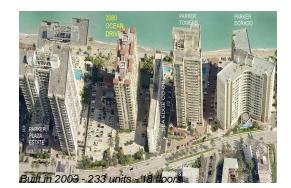

# Unit 1608 - 2080 Ocean Drive

1608 - 2080 S Ocean Dr, Hallandale Beach, FL, Broward 33009

### **Building Information**

| Number of units:                         | 233 |
|------------------------------------------|-----|
| Number of active listings for rent:      | 21  |
| Number of active listings for sale:      | 7   |
| Building inventory for sale:             | 3%  |
| Number of sales over the last 12 months: | 7   |
| Number of sales over the last 6 months:  | 1   |
| Number of sales over the last 3 months:  | 0   |
|                                          |     |