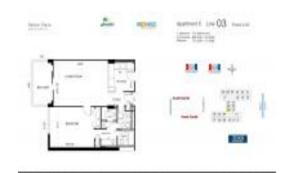

# Unit 503 - Parker Plaza

503 - 2030 S Ocean Dr, Hallandale Beach, FL, Broward 33009

#### **Unit Information**

 MLS Number:
 A11268060

 Status:
 Active

 Size:
 896 Sq ft.

 Bedrooms:
 1

Full Bathrooms: 1
Half Bathrooms: 1

Parking Spaces:

View: