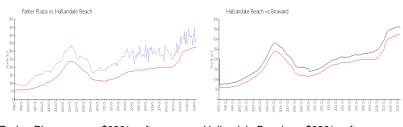

### **Market Information**

Parker Plaza: \$380/sq. ft. Hallandale Beach: \$326/sq. ft. Hallandale Beach: \$326/sq. ft. Broward: \$348/sq. ft.

## **Inventory for Sale**

Parker Plaza 6% Hallandale Beach 4% Broward 3%

## Avg. Time to Close Over Last 12 Months

Parker Plaza 135 days Hallandale Beach 76 days Broward 67 days