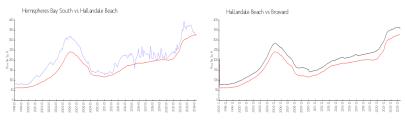

#### **Market Information**

Hemispheres Bay \$324/sq. ft. Hallandale Beach: \$326/sq. ft. South:

Hallandale Beach: \$326/sq. ft. Broward: \$348/sq. ft.