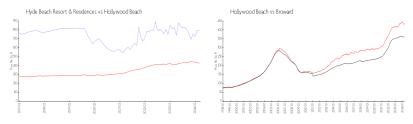

#### **Market Information**

Hyde Beach Resort \$791/sq. ft.

& Residences:

Hollywood Beach: \$427/sq. ft.

Hollywood Beach: \$427/sq. ft.

Broward: \$349/sq. ft.