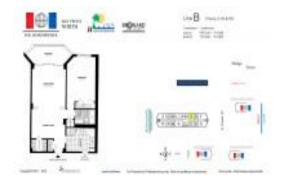

# Unit 5 B - Hemispheres Bay North

5 B - 1965 S Ocean Dr, Hallandale Beach, FL, Broward 33009

#### **Unit Information**

 MLS Number:
 A11275985

 Status:
 Active

 Size:
 798 Sq ft.

 Bedrooms:
 1

Full Bathrooms:
Half Bathrooms:

Parking Spaces: 1 Space

 View:
 \$329,600