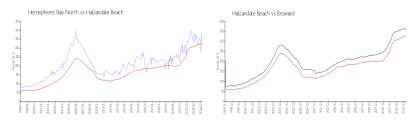

#### **Market Information**

Hemispheres Bay \$348/sq. ft. Hallandale Beach: \$326/sq. ft. North:

Hallandale Beach: \$326/sq. ft. Broward: \$348/sq. ft.