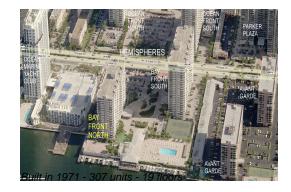

# Unit 5 B - Hemispheres Bay North

5 B - 1965 S Ocean Dr, Hallandale Beach, FL, Broward 33009

## **Building Information**

Number of units: 307
Number of active listings for rent: 5
Number of active listings for sale: 18
Building inventory for sale: 5%
Number of sales over the last 12 months: 16
Number of sales over the last 6 months: 7
Number of sales over the last 3 months: 4