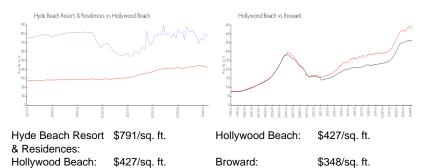

## **Market Information**

| Hyde Beach Resort & Residences | 19% |
|--------------------------------|-----|
| Hollywood Beach                | 5%  |
| Broward                        | 3%  |

bahan .....

1121