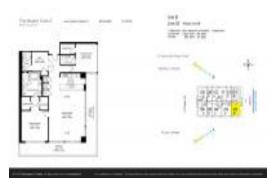

# Unit 2102 - Beach Club 2

2102 - 1830 S Ocean Dr, Hallandale Beach, FL, Broward 33009

## **Unit Information**

| MLS Number:     | A11283166                            |
|-----------------|--------------------------------------|
| Status:         | Active                               |
| Size:           | 2,065 Sq ft.                         |
| Bedrooms:       | 3                                    |
| Full Bathrooms: | 3                                    |
| Half Bathrooms: |                                      |
| Parking Spaces: | Covered Parking                      |
| View:           | Ocean View, Direct Ocean, Water View |
| Rental Price:   | \$9,500                              |
| List PPSF:      | \$5                                  |
| Valuated Price: | \$1,736,000                          |
| Valuated PPSF:  | \$841                                |