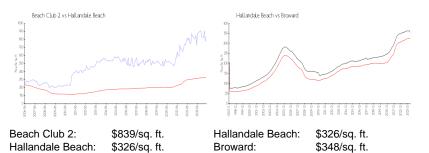

#### **Market Information**

#### **Inventory for Sale**

| Beach Club 2     | 5% |
|------------------|----|
| Hallandale Beach | 4% |
| Broward          | 3% |

## Avg. Time to Close Over Last 12 Months

| Beach Club 2     | 107 days |
|------------------|----------|
| Hallandale Beach | 75 days  |
| Broward          | 66 days  |

Built in 2006 - 483 units - 51 floors