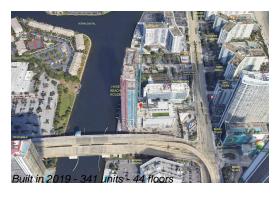

# Unit R1508 - Hyde Beach House

R1508 - 4010 S Ocean Dr, Hollywood Beach, FL, Broward 33019

#### **Building Information**

Number of units: 341
Number of active listings for rent: 0
Number of active listings for sale: 76
Building inventory for sale: 22%
Number of sales over the last 12 months: 32
Number of sales over the last 6 months: 10
Number of sales over the last 3 months: 5

#### **Building Association Information**

Hyde Beach House Address: 4010 S Ocean Dr, Hollywood, FL 33019 Phone: +1 786-522-3800