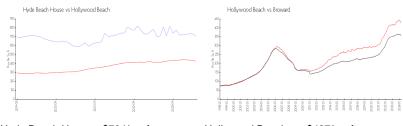

## **Market Information**

Hyde Beach House: \$704/sq. ft. Hollywood Beach: \$427/sq. ft. Hollywood Beach: \$427/sq. ft. Broward: \$348/sq. ft.