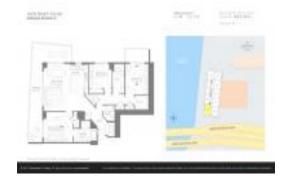

# Unit R1508 - Hyde Beach House

R1508 - 4010 S Ocean Dr, Hollywood Beach, FL, Broward 33019

#### **Unit Information**

 MLS Number:
 A11284031

 Status:
 Active

 Size:
 1,361 Sq ft.

Bedrooms: 3
Full Bathrooms: 2
Half Bathrooms: 1
Parking Spaces:

View: Intracoastal View, Other View

 Rental Price:
 \$8,000