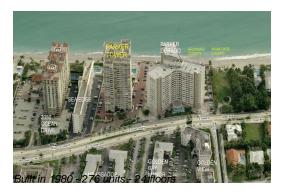

#### **Building Information**

Number of units: 276
Number of active listings for rent: 4
Number of active listings for sale: 7
Building inventory for sale: 2%
Number of sales over the last 12 months: 7
Number of sales over the last 6 months: 6
Number of sales over the last 3 months: 4