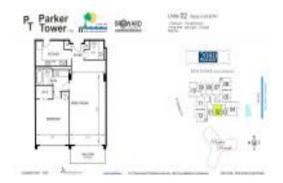

# Unit 1602 - Parker Tower

1602 - 3140 S Ocean Dr, Hallandale Beach, FL, Broward 33009

#### **Unit Information**

 MLS Number:
 A11287395

 Status:
 Active

 Size:
 836 Sq ft.

 Bedrooms:
 1

 Full Bathrooms:
 1

Half Bathrooms: Parking Spaces:

View: