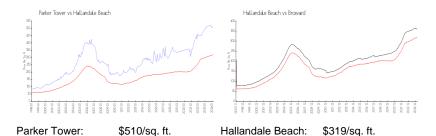

## **Market Information**

Broward:

\$349/sq. ft.

Inventory for Sale

Hallandale Beach:

Parker Tower 3% Hallandale Beach 4% Broward 3%

# Avg. Time to Close Over Last 12 Months

\$319/sq. ft.

Parker Tower 79 days Hallandale Beach 75 days Broward 66 days