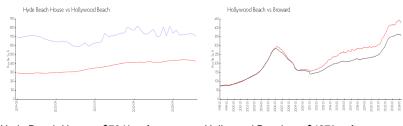

# Unit R909 - Hyde Beach House

R909 - 4010 S Ocean Dr, Hollywood Beach, FL, Broward 33019

#### **Unit Information**

MLS Number: A11298616
Status: Active
Size: 1,060 Sq ft.

Bedrooms: 2
Full Bathrooms: 2
Half Bathrooms:

Parking Spaces: Valet Parking

View: Bay,Intracoastal View,Ocean View

 Rental Price:
 \$5,900