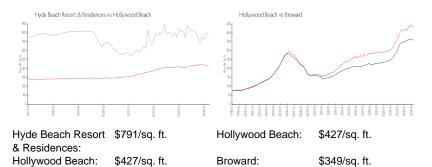

#### **Inventory for Sale**

| Hyde Beach Resort & Residences | 20% |
|--------------------------------|-----|
| Hollywood Beach                | 6%  |
| Broward                        | 4%  |

22.772.79

## Avg. Time to Close Over Last 12 Months

| Hyde Beach Resort & Residences | 199 days |
|--------------------------------|----------|
| Hollywood Beach                | 85 days  |
| Broward                        | 67 days  |