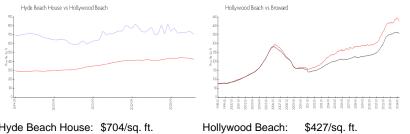

### **Market Information**

| Hyde Beach House: | \$704/sq. ft. | Hollywood Beach: | \$427/sq. ft. |
|-------------------|---------------|------------------|---------------|
| Hollywood Beach:  | \$427/sq. ft. | Broward:         | \$348/sq. ft. |