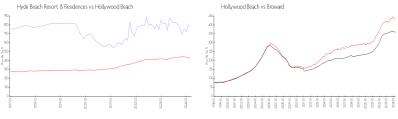

## **Market Information**

Hyde Beach Resort \$791/sq. ft.

Hollywood Beach: \$427/sq. ft. Hollywood Beach: \$427/sq. ft.

Broward: \$351/sq. ft.