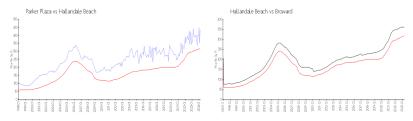

#### **Market Information**

Parker Plaza: \$433/sq. ft. Hallandale Beach: \$319/sq. ft. Hallandale Beach: \$319/sq. ft. Broward: \$349/sq. ft.