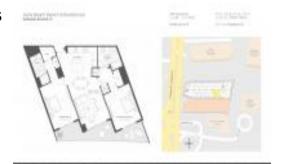

# Unit LPH3 - Hyde Beach Resort & Residences

LPH3 - 4111 S Ocean Dr, Hollywood Beach, FL, Broward 33019

#### **Unit Information**

 MLS Number:
 A11309652

 Status:
 Active

 Size:
 2,500 Sq ft.

Bedrooms: 4
Full Bathrooms: 3
Half Bathrooms: 1

Parking Spaces: 2 Or More Spaces, Valet Parking

View:

List Price: \$1,849,000 List PPSF: \$740 Valuated Price: \$1,030,000 Valuated PPSF: \$907