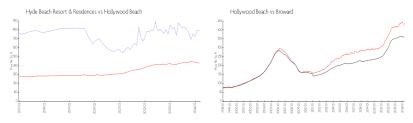

#### **Market Information**

Hyde Beach Resort \$791/sq. ft.

& Residences:

Hollywood Beach: \$427/sq. ft.

Hollywood Beach: \$427/sq. ft.

Broward: \$348/sq. ft.