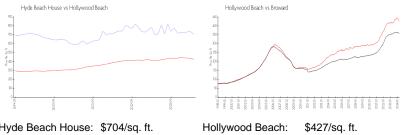

#### **Market Information**

| Hyde Beach House: | \$704/sq. ft. | Hollywood Beach: | \$427/sq. ft. |
|-------------------|---------------|------------------|---------------|
| Hollywood Beach:  | \$427/sq. ft. | Broward:         | \$349/sq. ft. |