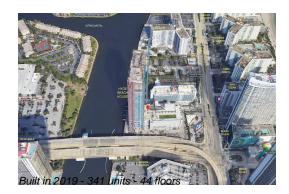

# Unit T4104 - Hyde Beach House

T4104 - 4010 S Ocean Dr, Hollywood Beach, FL, Broward 33019

#### **Building Information**

| Number of units:                         | 341 |
|------------------------------------------|-----|
| Number of active listings for rent:      | 0   |
| Number of active listings for sale:      | 78  |
| Building inventory for sale:             | 22% |
| Number of sales over the last 12 months: | 32  |
| Number of sales over the last 6 months:  | 10  |
| Number of sales over the last 3 months:  | 5   |
|                                          |     |