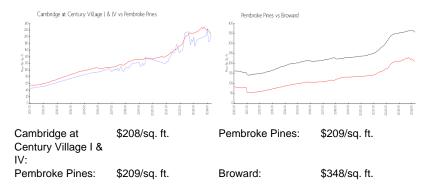

# **Market Information**

| Cambridge at Century Village I & IV | 3% |
|-------------------------------------|----|
| Pembroke Pines                      | 3% |
| Broward                             | 3% |

# Avg. Time to Close Over Last 12 Months

| Cambridge at Century Village I & IV | 56 days |
|-------------------------------------|---------|
| Pembroke Pines                      | 54 days |
| Broward                             | 66 days |