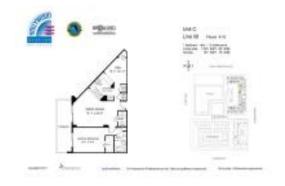

# **Unit 408 - Hollywood Station Condos**

408 - 140 Dixie Hwy, Hollywood Beach, FL, Broward 33020

### **Unit Information**

 MLS Number:
 A11318210

 Status:
 Active

 Size:
 1,035 Sq ft.

Bedrooms: 1
Full Bathrooms: 1
Half Bathrooms: 1
Parking Spaces:

View:

 Rental Price:
 \$2,650

 List PPSF:
 \$3