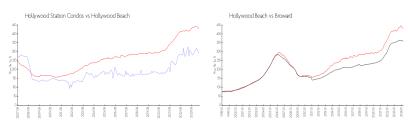

## **Market Information**

Hollywood Station \$290/sq. ft. Hollywood Beach: \$427/sq. ft.

Condos:

Hollywood Beach: \$427/sq. ft. Broward: \$348/sq. ft.