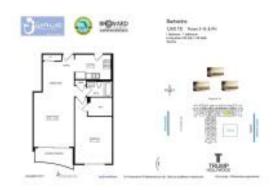

# Unit 315 - Wave

315 - 2501 S Ocean Dr, Hollywood Beach, FL, Broward 33019

#### **Unit Information**

 MLS Number:
 A11322761

 Status:
 Active

 Size:
 745 Sq ft.

 Bedrooms:
 1

Full Bathrooms: Half Bathrooms:

Parking Spaces: 1 Space, Guest Parking, Valet Parking

View: Ocean View,Pool Area View