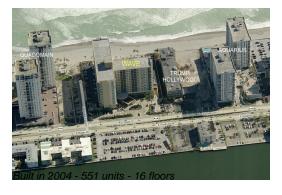

## **Building Information**

Number of units: 551
Number of active listings for rent: 49
Number of active listings for sale: 19
Building inventory for sale: 3%
Number of sales over the last 12 months: 14
Number of sales over the last 6 months: 6
Number of sales over the last 3 months: 4

### **Building Association Information**

The Wave Condominium (954) 929-8090