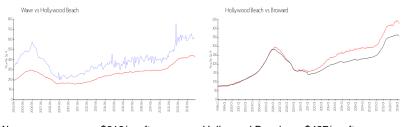

### **Market Information**

Wave: \$619/sq. ft. Hollywood Beach: \$427/sq. ft. Hollywood Beach: \$427/sq. ft. Broward: \$348/sq. ft.