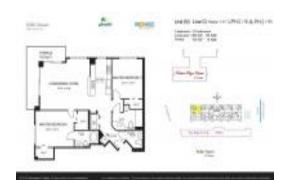

# Unit 502 - 2080 Ocean Drive

502 - 2080 S Ocean Dr, Hallandale Beach, FL, Broward 33009

#### **Unit Information**

 MLS Number:
 A11323345

 Status:
 Active

 Size:
 1,220 Sq ft.

Bedrooms: 2 Full Bathrooms: 2 Half Bathrooms: 1

Parking Spaces: Assigned Parking, Covered Parking, Guest

Parking

View: Canal, Club Area View, Intracoastal

View, Ocean View

 Rental Price:
 \$4,900

 List PPSF:
 \$4

 Valuated Price:
 \$702,000

 Valuated PPSF:
 \$471

The above valuated price is a baseline figure that does not take into account any specific renovation, upgrade, split, merge, or deterioration of the unit.