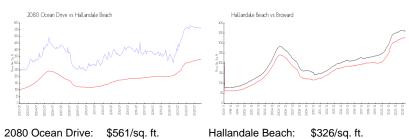

# **Market Information**

Hallandale Beach: \$326/sq. ft. Broward: \$348/sq. ft.