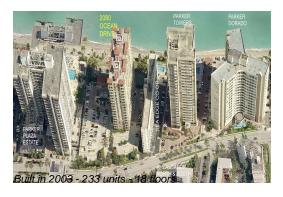

# Unit 502 - 2080 Ocean Drive

502 - 2080 S Ocean Dr, Hallandale Beach, FL, Broward 33009

### **Building Association Information**

2080 Ocean Drive Condominium association front desk: (954) 456-0200 main office: (954) 456-5215 manager2080@yahoo.com