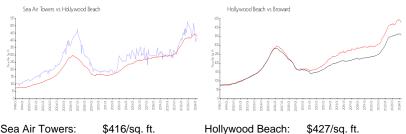

#### **Market Information**

| Sea Air Towers:  | \$416/sq. π.  | Hollywood Beach: | \$4∠7/sq. π.  |
|------------------|---------------|------------------|---------------|
| Hollywood Beach: | \$427/sq. ft. | Broward:         | \$348/sq. ft. |
|                  |               |                  |               |