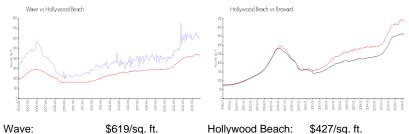

### **Market Information**

| vvave:           | \$619/sq. п.  | Hollywood Beach: | \$427/sq. π.  |
|------------------|---------------|------------------|---------------|
| Hollywood Beach: | \$427/sq. ft. | Broward:         | \$348/sq. ft. |