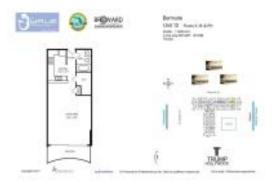

# Unit 1012 - Wave

1012 - 2501 S Ocean Dr, Hollywood Beach, FL, Broward 33019

#### **Unit Information**

| MLS Number:<br>Status:<br>Size: | A11328684<br>Pending<br>482 Sg ft. |
|---------------------------------|------------------------------------|
| Bedrooms:                       |                                    |
| Full Bathrooms:                 | 1                                  |
| Half Bathrooms:                 |                                    |
| Parking Spaces:                 | 1 Space, Valet Parking             |
| View:                           |                                    |
| Rental Price:                   | \$2,500                            |
| List PPSF:                      | \$5                                |
| Valuated Price:                 | \$427,000                          |
| Valuated PPSF:                  | \$886                              |