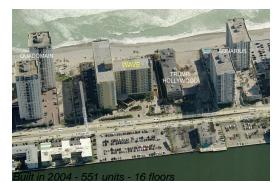

#### **Building Information**

| Number of units:                         | 551 |
|------------------------------------------|-----|
| Number of active listings for rent:      | 49  |
| Number of active listings for sale:      | 19  |
| Building inventory for sale:             | 3%  |
| Number of sales over the last 12 months: | 15  |
| Number of sales over the last 6 months:  | 6   |
| Number of sales over the last 3 months:  | 4   |

#### **Building Association Information**

The Wave Condominium (954) 929-8090