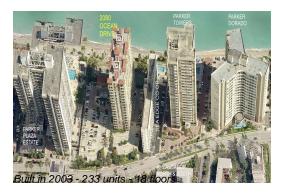

#### **Building Information**

Number of units: 233
Number of active listings for rent: 21
Number of active listings for sale: 5
Building inventory for sale: 2%
Number of sales over the last 12 months: 8
Number of sales over the last 6 months: 2
Number of sales over the last 3 months: 1