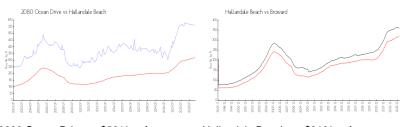

## **Market Information**

2080 Ocean Drive: \$561/sq. ft. Hallandale Beach: \$319/sq. ft. Hallandale Beach: \$319/sq. ft. Broward: \$349/sq. ft.