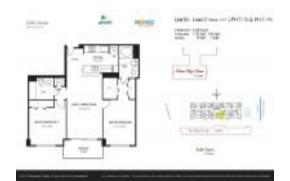

## Unit 1507 - 2080 Ocean Drive

1507 - 2080 S Ocean Dr, Hallandale Beach, FL, Broward 33009

#### **Unit Information**

MLS Number: A11330648
Status: Active
Size: 1,000 Sq ft.

Bedrooms: 2 Full Bathrooms: 2

Half Bathrooms: Parking Spaces:

View:

 Rental Price:
 \$4,600

 List PPSF:
 \$5

 Valuated Price:
 \$660,000