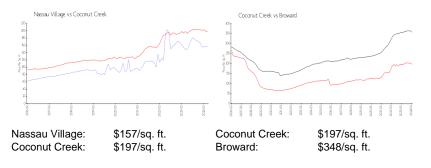

## **Market Information**

#### **Inventory for Sale**

| Nassau Village | 3% |
|----------------|----|
| Coconut Creek  | 2% |
| Broward        | 3% |

## Avg. Time to Close Over Last 12 Months

| Nassau Village | 98 days |
|----------------|---------|
| Coconut Creek  | 62 days |
| Broward        | 66 days |