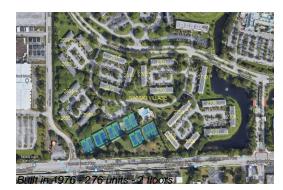

# Unit 2613 Nassau Bnd # E2 - Nassau Village

2613 Nassau Bnd # E2 - 2601 Nassau Bend, Coconut Creek, FL, Broward 33066

#### **Building Information**

| Number of units:                         | 276 |
|------------------------------------------|-----|
| Number of active listings for rent:      | 0   |
| Number of active listings for sale:      | 9   |
| Building inventory for sale:             | 3%  |
| Number of sales over the last 12 months: | 10  |
| Number of sales over the last 6 months:  | 4   |
| Number of sales over the last 3 months:  | 2   |