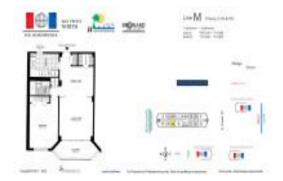

# Unit 14 M - Hemispheres Bay North

14 M - 1965 S Ocean Dr, Hallandale Beach, FL, Broward 33009

#### **Unit Information**

MLS Number: A11337283

Status: Active Under Contract

Size: 798 Sq ft.

Bedrooms: Full Bathrooms:

Half Bathrooms:

Parking Spaces: 1 Space, Guest Parking, Open Space

Parking