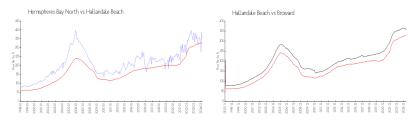

#### **Market Information**

Hemispheres Bay \$348/sq. ft. Hallandale Beach: \$326/sq. ft. North:

Hallandale Beach: \$326/sq. ft. Broward: \$348/sq. ft.