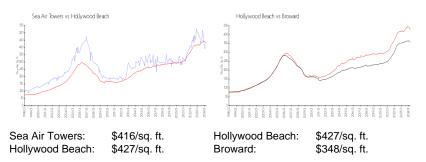

#### **Inventory for Sale**

| Sea Air Towers  | 6% |
|-----------------|----|
| Hollywood Beach | 5% |
| Broward         | 3% |

Sea Air Towers Hollywood Beach Broward 120 days 85 days 67 days