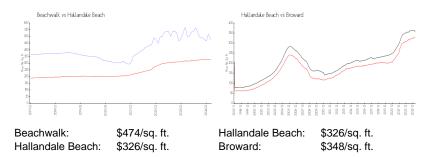

## **Market Information**

#### **Inventory for Sale**

| Beachwalk        | 11% |
|------------------|-----|
| Hallandale Beach | 4%  |
| Broward          | 3%  |

# Avg. Time to Close Over Last 12 Months

| Beachwalk        | 110 days |
|------------------|----------|
| Hallandale Beach | 76 days  |
| Broward          | 67 days  |

States States