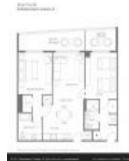

#### **Unit Information**

| MLS Number:     | A11340194                              |
|-----------------|----------------------------------------|
| Status:         | Active                                 |
| Size:           | 1,020 Sq ft.                           |
| Bedrooms:       | 2                                      |
| Full Bathrooms: | 2                                      |
| Half Bathrooms: |                                        |
| Parking Spaces: | 1 Space, Parking Garage, Valet Parking |
| View:           | Intracoastal View                      |
| Rental Price:   | \$6,000                                |
| List PPSF:      | \$6                                    |
| Valuated Price: | \$502,000                              |
| Valuated PPSF:  | \$492                                  |