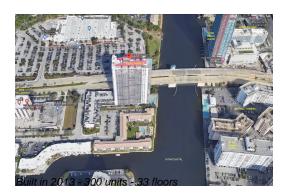

### **Building Information**

| Number of units:                           | 300 |
|--------------------------------------------|-----|
| Number of active listings for rent:        | 0   |
| Number of active listings for sale:        | 34  |
| Building inventory for sale:               | 11% |
| Number of sales over the last 12 months: 2 | 25  |
| Number of sales over the last 6 months:    | 6   |
| Number of sales over the last 3 months:    | 3   |

# **Building Association Information**

Beachwalk Address: 2801 E Hallandale Beach Blvd, Hallandale Beach, FL 33009 Phone: +1 954-457-4488