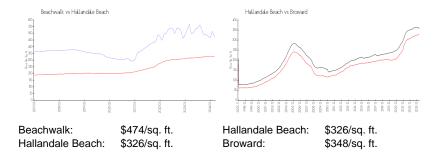

## **Inventory for Sale**

Beachwalk11%Hallandale Beach4%Broward3%

#### Avg. Time to Close Over Last 12 Months

Beachwalk 110 days Hallandale Beach 75 days Broward 66 days