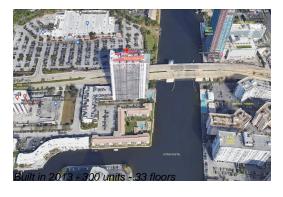

## **Building Information**

Number of units:300Number of active listings for rent:0Number of active listings for sale:34Building inventory for sale:11%Number of sales over the last 12 months:25Number of sales over the last 6 months:6Number of sales over the last 3 months:3

## **Building Association Information**

Beachwalk

Address: 2801 E Hallandale Beach Blvd, Hallandale Beach, FL 33009

Phone: +1 954-457-4488