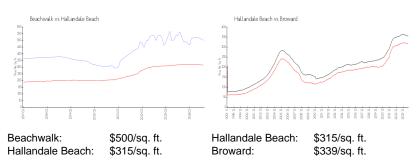

# **Market Information**

#### **Inventory for Sale**

| Beachwalk        | 19% |
|------------------|-----|
| Hallandale Beach | 5%  |
| Broward          | 4%  |

### Avg. Time to Close Over Last 12 Months

| Beachwalk        | 131 days |
|------------------|----------|
| Hallandale Beach | 80 days  |
| Broward          | 74 days  |

areas and